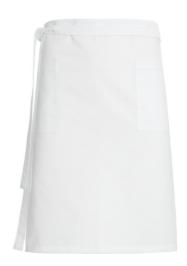

## **Apron with pockets**

Sewn bands

2 front pockets

Pocket inside meas. H: 18 cm x W: 14 cm

• Size 1: W: 86 cm x H: 60 cm

Size 2: W: 110 cm x H: 60 cm

• Straps for hanging up in a steamer

**Quality:** 65/35% PES/CO, 210 g/m2

Colour: white 101

**Construction:** 2X1 Twill

**Size:** 1-2