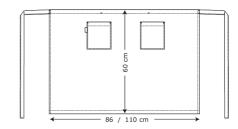

## **Apron with pockets**

Sewn bands

2 front pockets

Pocket inside meas. H: 18 cm x W: 14 cm

• Size 1: W: 86 cm x H: 60 cm

Size 2: W: 110 cm x H: 60 cm

• Straps for hanging up in a steamer

**Quality:** 65/35% PES/CO, 210 g/m2

Measurement tolerance +/- 1 cm. Expected measurements after approx. 3 times wash. All measurements are in cm.

|                     |   | 1    | 2    |
|---------------------|---|------|------|
| Length center front | Α | 60,5 | 60,5 |
| Width               | С | 86   | 110  |