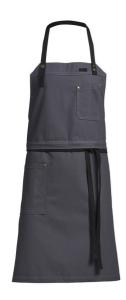

## Raw bib apron

• Chest pocket divided H: 11 cm x W: 4 cm and H: 12 cm x W: 4 cm

Hip pocket H: 18 cm x W: 14 cm

Barista strap

Bib can be folded back so the apron is useable as a waiters apron

Sewn bands

• Straps for hanging up in a steamer

• W: 90 cm x H: 84 cm

**Quality:** 60/40% C/P, 325 g/m2

Colour: dark grey 704

**Construction:** Panama

**Size:** one size