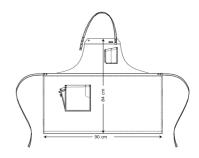

## Raw bib apron

• Chest pocket divided H: 11 cm x W: 4 cm and H: 12 cm x W: 4 cm

Hip pocket H: 18 cm x W: 14 cm

Barista strap

Bib can be folded back so the apron is useable as a waiters apron

Sewn bands

• Straps for hanging up in a steamer

• W: 90 cm x H: 84 cm

**Quality:** 60/40% C/P, 325 g/m2

Colour: dark grey 704

**Construction:** Panama

**Size:** one size