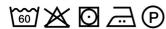

## **Washing instructions**

Can be washed according to ISO15797. The garments should always be washed before use. Wash before use, by recommended temperature. Colour loss can occur with the use of disinfectants.

To avoid creases the machine should not be filled more than 2/3.

Measurement tolerance +/- 1 cm. All measurements are in cm. Expected measurements after approx. 3 times wash.

|                     |   | UNI  |
|---------------------|---|------|
| Length center front | Α | 83,5 |
| Sidelength          | В | 56,5 |
| Waistwidth          | С | 90   |
| Bottomwidth         | D | 90   |